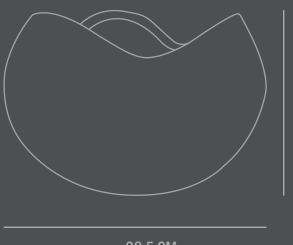

Do not use household cleaners.

Not waterproof.
Not food approved

Dimensions: L28,5 / W28,5 / H19,5 CM

Country of origin: CN Product weight: 2 Kgs

Packaging:

Dimensions: L36 / W35,5 / H27 CM Total weight incl. product: 3 Kgs

Designed by Kristian Sofus Hansen & Tommy Hyldahl.

19,5 CM

28,5 CM