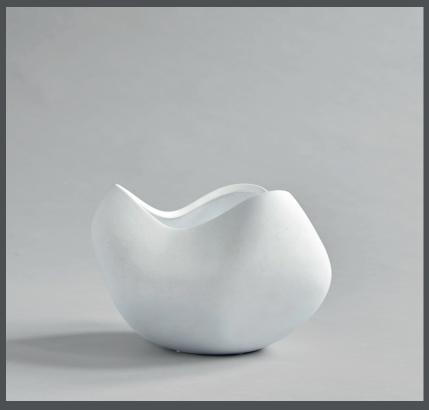

## lO]

Product no: 233033

Type: Bowl - Indoor

**Designer / Year of design:** 

Kristian Sofus Hansen & Tommy Hyldahl, 2022

Colour: Bone White Material: Fiber Concrete

**Care instructions:** 

Use a soft dry cloth to clean the product.

## **CURVE BOWL BIG**

Inspired by the arts and craft of ceramic, Curve Bowl emphasises the natural qualities and materiality of clay.

Characterized by an intentionally uneven shape and surface, Curve is a beautiful organic design with a handmade touch.

The voluminous shape and depth of the bowl, makes Curve ideal for many different storage purposes, and can also stand on it's own as a decorative vase or with dry flowers.

Curve Bowl comes in two sizes and is made from ceramic. The surface is hand glazed in order to achieve a unique surface texture. The colours may vary slightly, due to that it is a handmade product. The bowl is not 100% waterproof.

Designed by Kristian Sofus Hansen & Tommy Hyldahl.

19,5 CM

28,5 CM