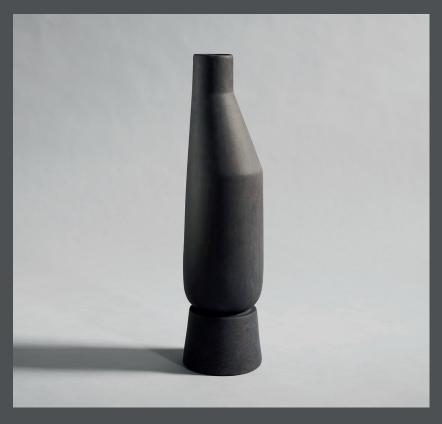

## 101 C O P E N H A G E N

SPHERE VASE TALL

The Sphere collection has become synonymous with the visual language and the signature series of 101 Copenhagen.

The series is a family of unique silhouettes and textures gathering in a decorative and sculptural manner. Elegantly sculpted, each vase is finished with an intricate ornate detailing.

Inspired by ancient Chinese vases, a palette of faded earth tones is characteristic of the Sphere collection which was developed in close collaboration with highly skilled ceramists, ensuring the precise contrast between the smooth shapes and sharp edges.

As it is a hand glazed natural product, the colours may vary slightly and while it is not 100% water-proof, a bag for fresh flowers is included.

Designed by Kristian Sofus Hansen & Tommy Hyldahl.

Product no: 111205

Type: Vase - Indoor

Designer / Year of design:

Kristian Sofus Hansen & Tommy Hyldahl, 2017

Colour: Coffee Material: Ceramic

**Care instructions:** 

Use a soft dry cloth to clean the product.

Do not use household cleaners.