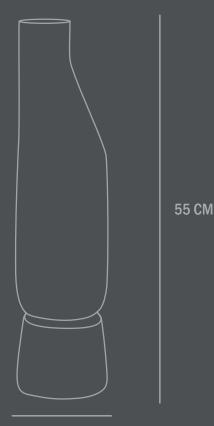

Not waterproof

**Dimensions: L15 / W15 / H55 CM** 

Country of origin: CN

Product weight: 2,50 Kgs

Packaging:

Dimensions: L21 /W21 / H62 CM Total weight incl. product: 3,20 Kgs

Number of parcels: 1
Material: Brown cardboard

15 CM