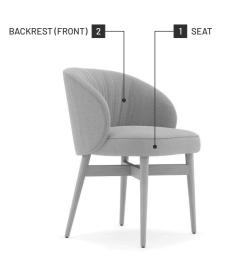

## **Technical Information**

#### Frame

Structure: Solid pine wood, plywood and MDF Feet: Solid ash wood

## Padding

Seat: 23kg/m3, 30kg/m3, 40kg/m3 polyurethane foam and 100gr polyester fiber Backrest: 23kg/m3 polyurethane foam and 100gr polyester fiber

18.90' 480

ī.

i.

1