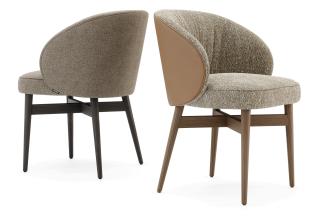

# Norah

CHAIR

Norah chair is another Domkapa design that will elevate your dining room area. Starring a four-legged solid wood frame, it features a classic wooden detail as well as a gentle detail of vertical folds on the backrest. This piece stimulates the usage of contrasted fabrics on the seat and backrest, allowing you to play with different kinds of materials, such as velvet and natural leather. Norah chair presents a simple yet balanced proportion and shape, with extreme comfort.