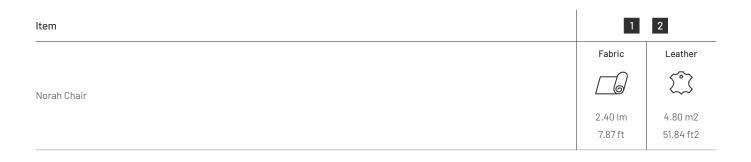

| • | • | _ |
| Osaka              | • | • | _ |
| Provence           | • | • | _ |
| Synthetic Leathers |   |   |   |
| Rupert             | • | • | _ |
| Natural Leathers   |   |   |   |
| Albany             | _ | _ | _ |
| Aspen              | • | • | _ |
| Dover              | • | • | _ |
| Wood Stains        |   |   |   |
| Sand Ash           | _ | _ | • |
| Stone Ash          | _ | _ | • |
| Mocha Ash          | _ | _ | • |
| Tabac Ash          | _ | _ | • |
| Graphite Ash       | _ | _ | • |
| Lacquers           |   |   |   |
| Bone               | _ | _ | • |
| Taupe              | _ | - | • |
| Olive              | _ | _ | • |
| Syrah              | _ | _ | • |
| Ocean              | _ | _ | • |
| Black              | _ | _ | • |

# COM Fabric and Leather Requirements