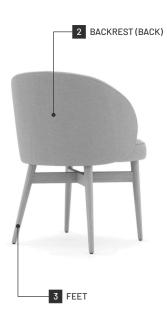

## **Technical Information**

#### Frame

Structure: Solid pine wood, plywood and MDF Feet: Solid ash wood

## Padding

Seat: 23kg/m3, 30kg/m3, 40kg/m3 polyurethane foam and 100gr polyester fiber Backrest: 23kg/m3 polyurethane foam and 100gr polyester fiber

18.90' 480

ī.

i.

1