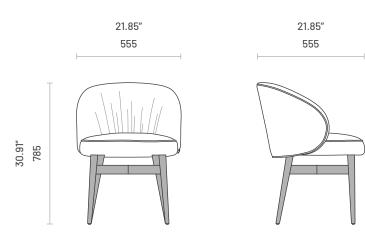

# Norah

CHAIR

Norah chair is another Domkapa design that will elevate your dining room area. Starring a four-legged solid wood frame, it features a classic wooden detail as well as a gentle detail of vertical folds on the backrest. This piece stimulates the usage of contrasted fabrics on the seat and backrest, allowing you to play with different kinds of materials, such as velvet and natural leather. Norah chair presents a simple yet balanced proportion and shape, with extreme comfort.



# Specifications

Dimensions



## **Technical Information**

#### Frame

Structure: Solid pine wood, plywood and MDF Feet: Solid ash wood

## Padding

Seat: 23kg/m3, 30kg/m3, 40kg/m3 polyurethane foam and 100gr polyester fiber Backrest: 23kg/m3 polyurethane foam and 100gr polyester fiber

18.90' 480

ī.

i.

1

# Materials and Finishes

## Overview







### Available Finishes

| Fabrics            | 1 | 2 | 3 |
|--------------------|---|---|---|
| Aldan              | • | • | _ |
| Arno               | • | • | _ |
| Astoria            | • | • | _ |
| Avalon             | • | • | _ |
| Bergen             | • | • | _ |
| Brampton           | ٠ | • | _ |
| Clarence           | • | • | _ |
| Columbia           | • | • | _ |
| Devon              | • | • | _ |
| Galway             | • | • | _ |
| Helmand            | • |