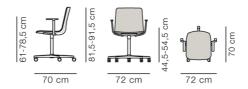

## **Pato Executive Office**

By Welling / Ludvik, 2015

| Model         | 4072 - Height adjustable swivel base                                                                                                                                                                                                                                                                                                                   |
|---------------|--------------------------------------------------------------------------------------------------------------------------------------------------------------------------------------------------------------------------------------------------------------------------------------------------------------------------------------------------------|
| About         | Pato is an environmental friendly collection of multi-<br>purpose chairs comprised of pure recycled<br>polypropylene. Consequently, every chair in the<br>series can be recycled endlessly. For Pato<br>Executive, we've enhanced the look to have a touch<br>more impact, with a higher back and arms that<br>emerge from the base as discrete lines. |
| Product group | Chairs & stools                                                                                                                                                                                                                                                                                                                                        |
| Measurements  | W: 72 cm, D: 70 cm<br>H: 81,5-91,5 cm, Sh: 44,5-54,5 cm                                                                                                                                                                                                                                                                                                |
| Weight        | 11,9 kg                                                                                                                                                                                                                                                                                                                                                |
| Materials     | Fully upholstered height-adjustable swivel chair with arms. Inner shell of 100% recycled polypropylene with CMHR or HR foam, covered in fabric or leather. Cover is non-removable. 5-star aluminum base with castors, polished or powder coated.                                                                                                       |
| Test          | EN 16139:2013 (L1), EN 1022:2005                                                                                                                                                                                                                                                                                                                       |
| Guarantee     | Fredericia Furniture A/S offers a five-year guarantee against manufacturing defects in standard products (materials and construction). Wear and damage to covers, surface treatment, inappropiate use and the like are not covered by the warranty.                                                                                                    |
| Download      | Download images, architect files at our partner portal on www.fredericia.com                                                                                                                                                                                                                                                                           |