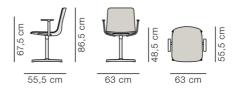

## Pato Executive

By Welling / Ludvik, 2015

| Model         | 4052 - Swivel base                                                                                                                                                                                                                                                                                                                                     |
|---------------|--------------------------------------------------------------------------------------------------------------------------------------------------------------------------------------------------------------------------------------------------------------------------------------------------------------------------------------------------------|
| About         | Pato is an environmental friendly collection of multi-<br>purpose chairs comprised of pure recycled<br>polypropylene. Consequently, every chair in the<br>series can be recycled endlessly. For Pato<br>Executive, we've enhanced the look to have a touch<br>more impact, with a higher back and arms that<br>emerge from the base as discrete lines. |
| Product group | Chairs & stools                                                                                                                                                                                                                                                                                                                                        |
| Measurements  | W: 63 cm, D: 55,5 cm<br>H: 86,5 cm, Sh: 48,5 cm                                                                                                                                                                                                                                                                                                        |
| Weight        | 10,5 kg                                                                                                                                                                                                                                                                                                                                                |
| Materials     | Fully upholstered swivel chair with arms. Inner shell of plywood with CMHR or HR foam, covered in fabric or leather. Cover is non-removable. 4-star aluminum base, polished or powder coated. Mounted with reversible plastic glides which can be changed to felt when reversed.                                                                       |
| Accessories   | Glides with felt, Wheels: chrome or black                                                                                                                                                                                                                                                                                                              |
| Test          | EN 16139:2013 (L1), EN 1022:2005                                                                                                                                                                                                                                                                                                                       |
| Guarantee     | Fredericia Furniture A/S offers a five-year guarantee against manufacturing defects in standard products (materials and construction). Wear and damage to covers, surface treatment, inappropiate use and the like are not covered by the warranty.                                                                                                    |
| Download      | Download images, architect files at our partner portal on www.fredericia.com                                                                                                                                                                                                                                                                           |