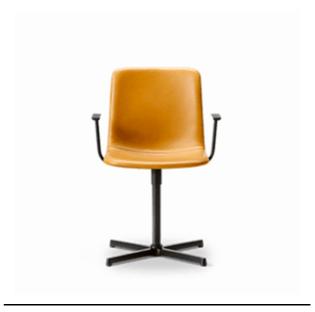

## Pato Executive

By Welling / Ludvik, 2015

| Model         | 4052 - Swivel base                                                                                                                                                                                                                                                                                                                                     |
|---------------|--------------------------------------------------------------------------------------------------------------------------------------------------------------------------------------------------------------------------------------------------------------------------------------------------------------------------------------------------------|
| About         | Pato is an environmental friendly collection of multi-<br>purpose chairs comprised of pure recycled<br>polypropylene. Consequently, every chair in the<br>series can be recycled endlessly. For Pato<br>Executive, we've enhanced the look to have a touch<br>more impact, with a higher back and arms that<br>emerge from the base as discrete lines. |
| Product group | Chairs & stools                                                                                                                                                                                                                                                                                                                                        |
| Measurements  | W: 63 cm, D: 55,5 cm<br>H: 86,5 cm, Sh: 48,5 cm                                                                                                                                                                                                                                                                                                        |
| Weight        | 10,5 kg                                                                                                                                                                                                                                                                                                                                                |
| Materials     | Fully upholstered swivel chair with arms. Inner shell of plywood with CMHR or HR foam, covered in fabric or leather. Cover is non-removable. 4-star aluminum base, polished or powder coated. Mounted with reversible plastic glides which can be changed to felt when reversed.                                                                       |
| Accessories   | Glides with felt, Wheels: chrome or black                                                                                                                                                                                                                                                                                                              |
| Test          | EN 16139:2013 (L1), EN 1022:2005                                                                                                                                                                                                                                                                                                                       |
| Guarantee     | Fredericia Furniture A/S offers a five-year guarantee against manufacturing defects in standard products (materials and construction). Wear and damage to covers, surface treatment, inappropiate use and the like are not covered by the warranty.                                                                                                    |
| Download      | Download images, architect files at our partner portal on www.fredericia.com                                                                                                                                                                                                                                                                           |