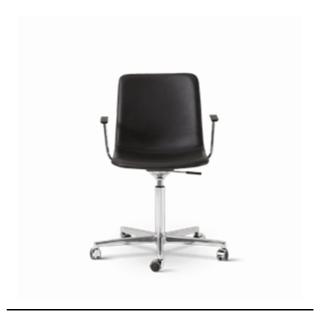

## **Pato Executive Office**

By Welling / Ludvik, 2015

| Model         | 4072 - Height adjustable swivel base                                                                                                                                                                                                                                                                                                                   |
|---------------|--------------------------------------------------------------------------------------------------------------------------------------------------------------------------------------------------------------------------------------------------------------------------------------------------------------------------------------------------------|
| About         | Pato is an environmental friendly collection of multi-<br>purpose chairs comprised of pure recycled<br>polypropylene. Consequently, every chair in the<br>series can be recycled endlessly. For Pato<br>Executive, we've enhanced the look to have a touch<br>more impact, with a higher back and arms that<br>emerge from the base as discrete lines. |
| Product group | Chairs & stools                                                                                                                                                                                                                                                                                                                                        |
| Measurements  | W: 72 cm, D: 70 cm<br>H: 81,5-91,5 cm, Sh: 44,5-54,5 cm                                                                                                                                                                                                                                                                                                |
| Weight        | 11,9 kg                                                                                                                                                                                                                                                                                                                                                |
| Materials     | Fully upholstered height-adjustable swivel chair with arms. Inner shell of 100% recycled polypropylene with CMHR or HR foam, covered in fabric or leather. Cover is non-removable. 5-star aluminum base with castors, polished or powder coated.                                                                                                       |
| Test          | EN 16139:2013 (L1), EN 1022:2005                                                                                                                                                                                                                                                                                                                       |
| Guarantee     | Fredericia Furniture A/S offers a five-year guarantee against manufacturing defects in standard products (materials and construction). Wear and damage to covers, surface treatment, inappropiate use and the like are not covered by the warranty.                                                                                                    |
| Download      | Download images, architect files at our partner portal on www.fredericia.com                                                                                                                                                                                                                                                                           |